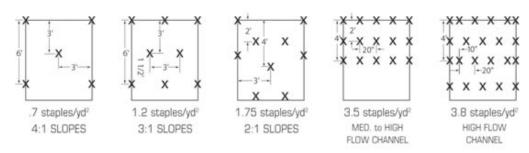

<u>Packaging</u>: All rolls are wrapped tightly with stretch wrap to protect the rolled erosion control product from the weather and elements.

**Recommended Applications:** EG-1x NN(Natural Net) is recommended for use on slopes up to 3:1 and in low flow channels, especially in ecologically sensitive areas.